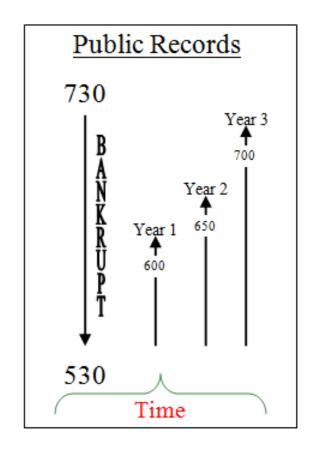

sion of meeting the credit and savings needs of consumers, especially persons of modest means.

Improved credit union safety and soundness provisions will enhance the public benefit that citizens receive from these cooperative financial services institutions.

The entire text of the Act is here: The Federal Credit Union Act (Revised April 2013)

# Credit Scoring Models



- **FICO**
- ► HYLS
- Other:
  - Internal
  - ▶ Rules of Thumb
  - Guidelines





# It All Starts With How the Loan Was Made.....Scoring Models



#### **Range of Scores**

| tstanding |
|-----------|
|           |

680 = Average

300 = Lowest

#### **Paper Grade**

730+ = A+

680-729 = A

640-679 = B

600-639 = C

550-599 = D

549 and below = E

# Weight of Five Factors That Make Up Scores







# How You Pay = 35%











# Capacity = 30%



#### Revolving Debt

- Credit Cards
- Home Equity L.O.C.
- Unsecured L.O.C

| <u>Limits</u> | <u>Balances</u> | <u>Available</u> | <u>Used Up</u> |
|---------------|-----------------|------------------|----------------|
| \$10,000      | \$4,000         | 60%              | 40%            |

Lose/Gain Approximately I Point For Every Percent That You Use Up or Pay Down

**Note:** If You Grant The Member a Signature (Installment Loan) For \$4,000, The Member's Score Will Increase Approximately 40% Immediately, As You Are Increasing Capacity





# Length of Credit = 15%



Sears 10 Yrs = Oldest

HSBC 2 Yrs

 $\underline{\text{Average Age}} = \underline{\text{6 Years}}$ 

Member Adds New Trade

• Capital One = "0 Years"

First USA = "0 Years"

CU = "0 Years"

• Dis