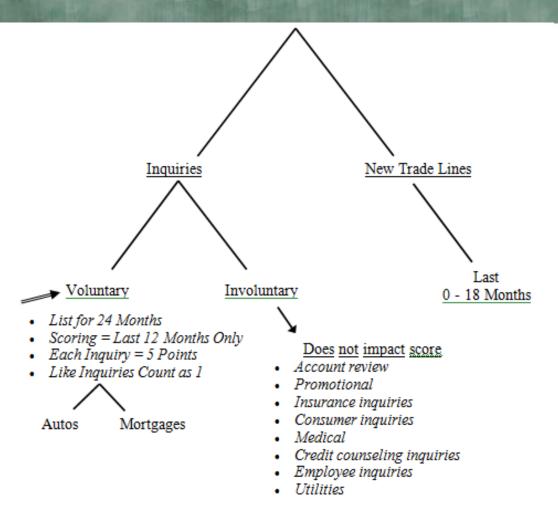

<u>Balances</u> | <u>Available</u> | <u>Used Up</u> |
|---------------|-----------------|------------------|----------------|
| \$10,000      | \$4,000         | 60%              | 40%            |

Lose/Gain Approximately I Point For Every Percent That You Use Up or Pay Down

**Note:** If You Grant The Member a Signature (Installment Loan) For \$4,000, The Member's Score Will Increase Approximately 40% Immediately, As You Are Increasing Capacity





# Length of Credit = 15%



Sears 10 Yrs = Oldest

HSBC 2 Yrs

 $\underline{\text{Average Age}} = \underline{\text{6 Years}}$ 

Member Adds New Trade

• Capital One = "0 Years"

First USA = "0 Years"

CU = "0 Years"

• Discover = "0 Years"

 $\underline{\text{Average Age}} = \underline{2 \text{ Years}}$ 





# Accumulation of Debt = 10%









# Mix of Credit = 10%





- · The majority of debt should not be revolving
- . Home Equity L.O.C.s are usually reported as revolving and can drive the score down
- · Moving revolving to installment will increase score







Frees Up Capacity





# Factors With the Largest Impact on Credit Scores



| 35%  | Hov | v You | Pay or | Payment ł  | History | , |
|------|-----|-------|--------|------------|---------|---|
| 200/ |     |       | _      | <b>6</b> D |         |   |

30% Capacity or Percent of Revolving Used Up

#### **Much Lesser Impact**

| 15% | Length of Credit History Plus Opening New Credit        |
|-----|---------------------------------------------------------|
| 10% | Accumulation of Debt or Opening new Account and Running |
|     | Up Debt