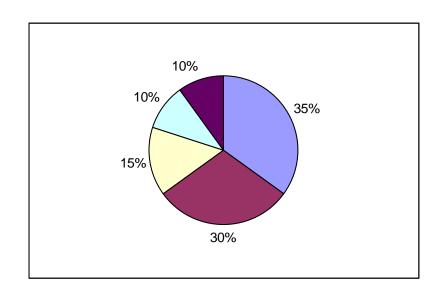

e they have the specified mission of meeting the credit and savings needs of consumers, especially persons of modest means.

Improved credit union safety and soundness provisions will enhance the public benefit that citizens receive from these cooperative financial services institutions.

The entire text of the Act is here: The Federal Credit Union Act (Revised April 2013)

# Credit Scoring Models



- **FICO**
- ► HYLS
- Other:
  - Internal
  - ▶ Rules of Thumb
  - Guidelines





# It All Starts With How the Loan Was Made.....Scoring Models



#### **Range of Scores**

| tstanding |
|-----------|
|           |

680 = Average

300 = Lowest

#### **Paper Grade**

730+ = A+

680-729 = A

640-679 = B

600-639 = C

550-599 = D

549 and below = E

# Weight of Five Factors That Make Up Scores







# How You Pay = 35%











# Capacity = 30%



#### Revolving Debt

- Credit Cards
- Home Equity L.O.C.
- Unsecured L.O.C

| <u>Limits</u> | <u>Balances</u> | <u>Available</u> | <u>Used Up</u> |
|---------------|-----------------|------------------|----------------|
| \$10,000      | \$4,000         | 60%              | 40%            |

Lose/Gain Approximately I Point For Every Percent That You Use Up or Pay Down

**Note:** If You Grant The Member a Signature (Installment Loan) For \$4,000, The Member's Score Will Increase Approximately 40% Immediately, As You Are Increasing Capacity





# Length of Credit = 15%



Sears 10 Yrs = Oldest

HSBC 2 Yrs

 $\underline{\text{Average Age}} = \underline{\text{6 Years}}$ 

Member Adds New Trade

• Capital One = "0 Years"

First USA = "0