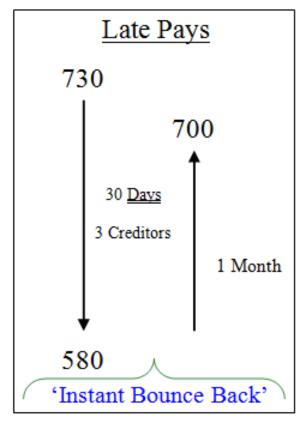

on of meeting the credit and savings needs of consumers, especially persons of modest means.

Improved credit union safety and soundness provisions will enhance the public benefit that citizens receive from these cooperative financial services institutions.

The entire text of the Act is here: The Federal Credit Union Act (Revised April 2013)

# Credit Scoring Models



- **FICO**
- ► HYLS
- Other:
  - Internal
  - ▶ Rules of Thumb
  - Guidelines





# It All Starts With How the Loan Was Made.....Scoring Models



#### **Range of Scores**

| tstanding |
|-----------|
|           |

680 = Average

300 = Lowest

#### **Paper Grade**

730+ = A+

680-729 = A

640-679 = B

600-639 = C

550-599 = D

549 and below = E

# Weight of Five Factors That Make Up Scores







# How You Pay = 35%











# Capacity = 30%



#### Revolving Debt

- Credit Cards
- Home Equity L.O.C.
- Unsecured L.O.C

| <u>Limits</u> | <u>Balances</u> | <u>Available</u> | <u>Used Up</u> |
|---------------|-----------------|------------------|----------------|
| \$10,000      | \$4,000         | 60%              | 40%            |

Lose/Gain Approximately I Point For Every Percent That You Use Up or Pay Down

**Note:** If You Grant The Member a Signature (Installment Loan) For \$4,000, The Member's Score Will Increase Approximately 40% Immediately, As You Are Increasing Capacity





# Length of Credit = 15%



Sears 10 Yrs = Oldest

HSBC 2 Yrs

 $\underline{\text{Average Age}} = \underline{\text{6 Years}}$ 

Member Adds New Trade

• Capital One = "0 Years"

First USA = "0 Years"

CU = "0 Years"

• Disco